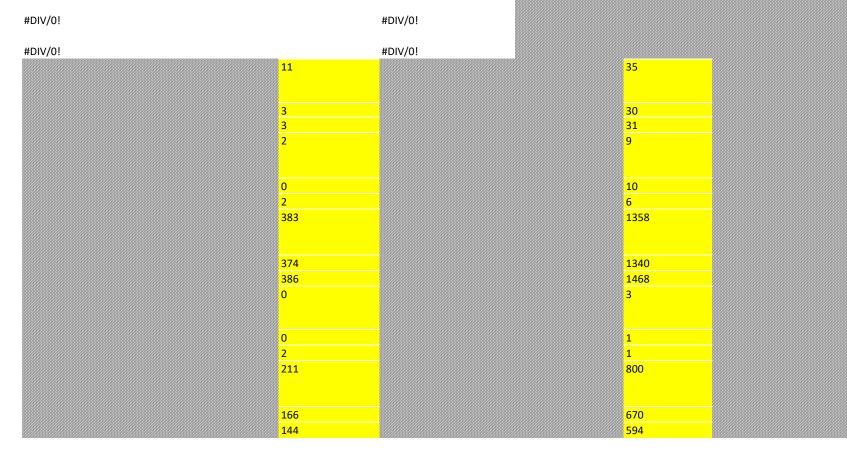

## #DIV/0!

#DIV/0!

| 428               | <mark>79</mark>        |  |
|-------------------|------------------------|--|
|                   |                        |  |
| <mark>424 </mark> | <mark>81</mark><br>104 |  |
| 448               | <mark>104</mark>       |  |
| 29                | 15                     |  |
| 26                | 10                     |  |
| 30                | 7                      |  |
| 2156              | <mark>39</mark>        |  |
| 2080              | 35                     |  |
| 2280              | <mark>36</mark>        |  |
| 2                 | 1                      |  |
| 2<br>5            | 0                      |  |
| 5                 | 0                      |  |
| 1000              | <mark>26</mark>        |  |
|                   |                        |  |
| 824<br>786        | <mark>19</mark>        |  |
| 786               | 17                     |  |

| #DIV/0!          | #DIV/0!                                 |                   |
|------------------|-----------------------------------------|-------------------|
| #DIV/0!          | #DIV/0!                                 |                   |
| 77               | 122 · · · · · · · · · · · · · · · · · · | 352               |
|                  |                                         |                   |
| 81               | 135                                     | 354               |
| 70               | <mark>119 </mark>                       | 374               |
| 1                | 11                                      | <mark>39</mark>   |
|                  |                                         |                   |
|                  |                                         |                   |
|                  | 6                                       | 41                |
|                  | 10                                      | 36                |
| 1631             | <mark>1377</mark>                       | 5293              |
|                  |                                         |                   |
| 1597             | 1382                                    | 5244              |
| 1551             | 1482                                    | 5813              |
| 1                | 3                                       | 6                 |
|                  |                                         |                   |
|                  |                                         |                   |
| 2                | 3                                       | <mark>6</mark>    |
| 0                | 1                                       | 7                 |
| 724              | 750                                     | <mark>3328</mark> |
|                  |                                         |                   |
|                  |                                         |                   |
| 605              | 660                                     | 2845              |
| <mark>543</mark> | <mark>640</mark>                        | 2711              |

| 527     | ****** |
|---------|--------|
|         |        |
|         |        |
| 543     |        |
| 535     |        |
| 44      |        |
|         |        |
|         |        |
| 37      |        |
| 42      |        |
| 7326    |        |
|         |        |
|         |        |
| 7257    |        |
| 7764    |        |
| 7       |        |
|         |        |
| 10      |        |
| 10<br>9 |        |
| 4213    |        |
| 4213    |        |
|         |        |
| 3606    |        |
| 3444    |        |
| J444    |        |